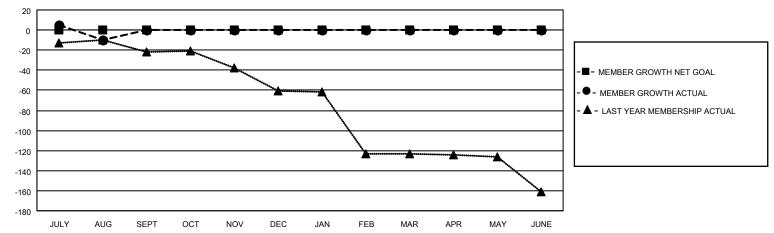

#### GOALS AND ACTUAL MEMBERS CUMULATIVE

| DROPPED CLUBS: 1        |          | 14 CLUBS OF 83 ADDED 1 OR<br>MORE NEW MEMBERS | GENDER DISTRIBUTION                 |                                |  |
|-------------------------|----------|-----------------------------------------------|-------------------------------------|--------------------------------|--|
|                         |          | WORE NEW WEIWIBERS                            | MALE<br>FEMALE                      | 1,164 (65.54%)<br>612 (34.46%) |  |
| DROPPED MEMBERS         |          | NON BINARY PREFER NOT TO ANS                  |                                     | 0 (0.00%)<br>VER 0 (0.00%)     |  |
| DECEASED                | 6        |                                               | THE ERROR TO THIS WER               | 0 (0.0070)                     |  |
| CLUB CANCELLED<br>OTHER | 20<br>18 | CLICK HERE FOR CUMULATIVE MEMBERSHIP DATA     | TOTAL FAMILY UNIT MEMBERS           | 377                            |  |
| TOTAL                   | 44       |                                               | FAMILY MEMBERS PAYING HALF DUES 195 |                                |  |

Results as of: 8/31/2021